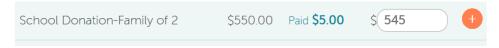

### Shopping

Items from your personalised account can be added to your cart by clicking on the '+' next to the item.

To make a part payment, simply change the amount before clicking the "+" to add to your cart.

Optional items can be added to your shopping cart, by clicking on your student's initial next to an item.

Once you have made all your purchases click on the *Checkout* option to complete your transaction. If you have sufficient funds, then simply click *Place Order* at the checkout and you're done!