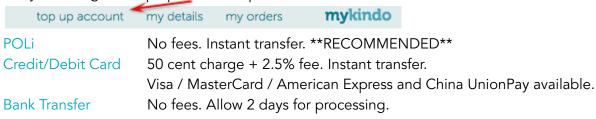

# **Payment**

There are a number of ways you can choose to top-up your account, and this can be done at the checkout, or by selecting the 'top up account' option.