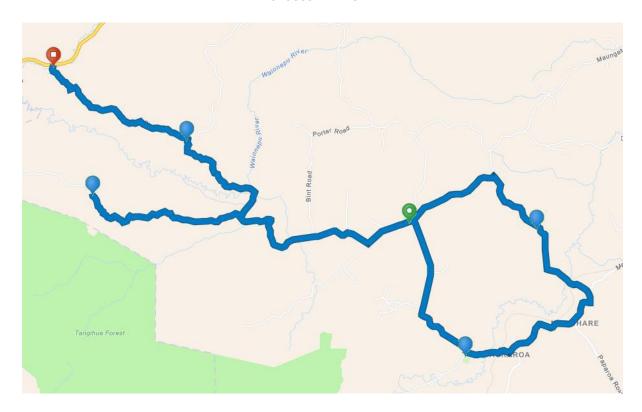

#### **D010609 PM ACTIVE**

Route and directions for D010609\_PM\_ACTIVE

### **Route Details**

• 36.05 km's

# **Directions**

- 1. Start at Maungakaramea School, Tangihua Rd, Maungakaramea, 0178, NZL
- 2. **1** Go east on Tangihua Rd toward Maungakaramea Rd / Tauraroa Rd
- 3. ¶ Bear left on Maungakaramea Rd
- 4. Turn right on Hayward Rd
- 5. Arrive at 70-290 Hayward Rd, Maungakaramea, 0178, on the right
- 6. Depart 70-290 Hayward Rd, Maungakaramea, 0178
- 7. Continue east on Hayward Rd
- 8. Turn right on Mangapai Rd
- 9. Continue forward on Waiotira Rd
- 10. Turn right on Tauraroa Rd
- 11. Make a sharp left on Omana Rd
- 12. Arrive at Tauraroa Area School, Omana Rd, Maungakaramea, 0178, NZL, on the left

- 13. Depart Tauraroa Area School, Omana Rd, Maungakaramea, 0178, NZL
- 14. Go back northeast on Omana Rd
- 15. Turn left on Tauraroa Rd
- 16. Turn left on Tangihua Rd
- 17. Turn right at O'Carroll Rd to stay on Tangihua Rd
- 18. Arrive at 956 Tangihua Road, Maungakaramea, Northland, 0178, NZL, on the right
- 19. Depart 956 Tangihua Road, Maungakaramea, Northland, 0178, NZL
- 20. ¶Go back south on Tangihua Rd
- 21. Turn left on Codlin Rd
- 22. Turn left on Otuhi Rd
- 23. Continue northwest on Otuhi Rd
- 24. Finish at Otuhi Rd, Wheki Valley, Whangarei, 0179, on the right