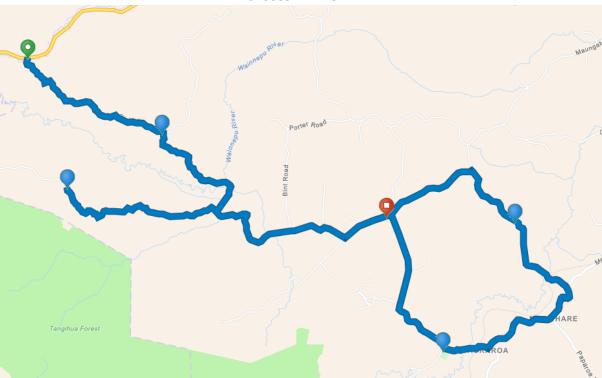

### **D010609 AM ACTIVE**

Route and directions for D010609\_AM\_ACTIVE

## **Route Details**

• 36.05 km's

## **Directions**

- 1. Start at Otuhi Rd, Wheki Valley, Whangarei, 0179
- 2. **1** Go south on Otuhi Rd
- 3. Continue southeast on Otuhi Rd
- 4. Turn right on Codlin Rd
- 5. Turn right on Tangihua Rd
- 6. Arrive at 956 Tangihua Road, Maungakaramea, Northland, 0178, NZL, on the right
- 7. Depart 956 Tangihua Road, Maungakaramea, Northland, 0178, NZL
- 8. Go back south on Tangihua Rd
- 9. Turn left at O'Carroll Rd to stay on Tangihua Rd
- 10. Arrive at Maungakaramea School, Tangihua Rd, Maungakaramea, 0178, NZL, on the left
- 11. Depart Maungakaramea School, Tangihua Rd, Maungakaramea, 0178, NZL

- 12. Continue east on Tangihua Rd
- 13. ষ Bear left on Maungakaramea Rd
- 14. Turn right on Hayward Rd
- 15. Arrive at 70-290 Hayward Rd, Maungakaramea, 0178, on the right
- 16. Depart 70-290 Hayward Rd, Maungakaramea, 0178
- 17. Continue east on Hayward Rd
- 18. Turn right on Mangapai Rd
- 19. Continue forward on Waiotira Rd
- 20. Turn right on Tauraroa Rd
- 21. Make a sharp left on Omana Rd
- 22. Arrive at Tauraroa Area School, Omana Rd, Maungakaramea, 0178, NZL, on the left
- 23. Depart Tauraroa Area School, Omana Rd, Maungakaramea, 0178, NZL
- 24. Go back northeast on Omana Rd
- 25. Turn left on Tauraroa Rd
- 26. Turn left on Tangihua Rd
- 27. Finish at Maungakaramea School, Tangihua Rd, Maungakaramea, 0178, NZL, on the right