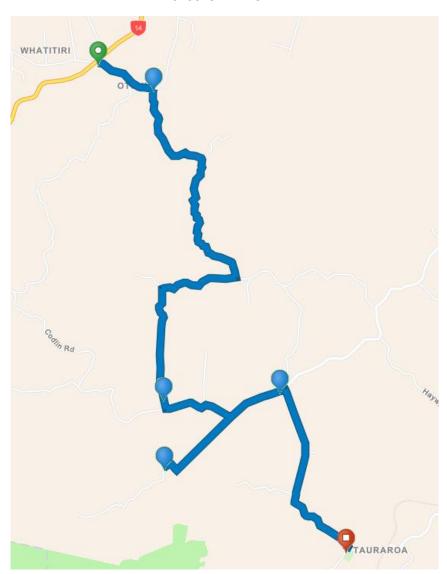

## **D010613 AM ACTIVE**

## **Directions**

- 1. Start at 11-61 Weke Rd, Maungatapere, Whangarei, 0179
- 2. **1** Go east on Weke Rd toward Otuhi Rd
- 3. Make a sharp right on Snooks Rd
- 4. Continue southwest on Snooks Rd
- 5. Turn right on Porter Rd
- 6. Turn left on Bint Rd
- 7. Continue south on Bint Rd
- 8. Turn left on Tangihua Rd
- 9. Make a sharp right on O'Carroll Rd
- 10. Arrive at 253 O'Carroll Rd, Maungakaramea, 0178, NZL, on the left

- 11. Depart 253 O'Carroll Rd, Maungakaramea, 0178, NZL
- 12. Go back north on O'Carroll Rd
- 13. Continue forward on Tangihua Rd
- 14. Arrive at Maungakaramea School, Tangihua Rd, Maungakaramea, 0178, NZL, on the left
- 15. Depart Maungakaramea School, Tangihua Rd, Maungakaramea, 0178, NZL
- 16. Continue east on Tangihua Rd
- 17. Turn right on Tauraroa Rd
- 18. Turn right on Omana Rd
- 19. Finish at Tauraroa Area School, Omana Rd, Maungakaramea, 0178, NZL, on the left