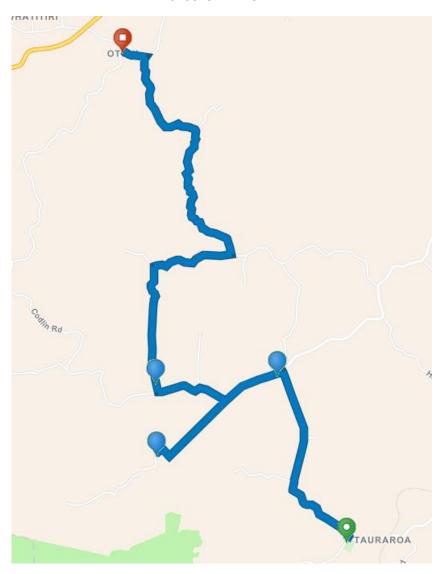

## **D010613 PM ACTIVE**

## **Directions**

- 1. Start at Tauraroa Area School, Omana Rd, Maungakaramea, 0178, NZL
- 2. I Go northeast on Omana Rd toward Tauraroa Rd
- 3. Turn left on Tauraroa Rd
- 4. Turn left on Tangihua Rd
- 5. Continue forward on O'Carroll Rd
- 6. Arrive at 253 O'Carroll Rd, Maungakaramea, 0178, NZL, on the left
- 7. Depart 253 O'Carroll Rd, Maungakaramea, 0178, NZL
- 8. Go back north on O'Carroll Rd
- 9. Continue forward on Tangihua Rd

- 10. Arrive at Maungakaramea School, Tangihua Rd, Maungakaramea, 0178, NZL, on the left
- 11. Depart Maungakaramea School, Tangihua Rd, Maungakaramea, 0178, NZL
- 12. ¶Go back west on Tangihua Rd
- 13. Turn right at O'Carroll Rd to stay on Tangihua Rd
- 14. Turn right on Bint Rd
- 15. Continue north on Bint Rd
- 16. Turn right on Porter Rd
- 17. Turn left on Snooks Rd
- 18. Make a sharp left on Weke Rd
- 19. Turn left on Otuhi Rd
- 20. Finish at Otuhi Rd, Maungatapere, Whangarei, 0179, on the left